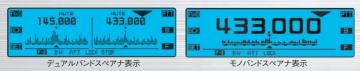

# バンド内の状態を確認することができる高速バンドスコープ機能

それぞれのバンドのVFOノブを押すとそのバンドで高速バンドスコープが表示され ます。VFOノブを回して希望するポイントへカーソルを動かしてもう一度VFOノブ を押すとその周波数へ瞬時に移動します。バンドスコープ機能では、受信回路が ミュートされますので、受信音は聞こえません。希望の周波数を受信するためには、 DIALツマミを押して通常受信モードにしてください。