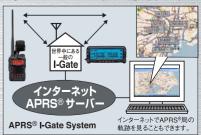

## 1200/9600bps AX.25モデムによる注目を浴びているAPRS® (Automatic Packet Reporting System) 通信に対応

APRS用のAX.25モデムを内蔵していますので、オプションのGPSアンテナを接続すれば、すぐにAPRS®通信を楽しむことができます。(他のAPRS®局の受信表示はGPSアンテナを接続しなくても表示することができます)また、移動状況 (スピ

ードや方角の変化などのパラメー タ)にあわせて、自分の位置情報を 送出するタイミングを自動的に調 整し、不要なデータの送信をコント ロールするSmartBeaconing™や 渋滞など移動していないときのビ ーコンの送出タイミングを自動的に 延長するDecay Algorithmにも対 応しています。

| EBS J JAIYOE 9 FTM-358<br>SBS J January 10 Several 9 JB<br>SBS 24 JKm Altitude 158m<br>EBS 059 FTK-1 REPLY 05Y                                                                                                                                                                                                                                                                                                                                                                                                                                                                                                                                                                                                                                                                                                                                                                                                                                                                                                                                                                                                                                                                                                                                                                                                                                                                                                                                                                                                                                                                                                                                                                                                                                                                                                                                                                                                                                                                                                                                                                                                          | 301         STATION LIST (ALL)         302           1141241-57,17315,00,48         903         903           20010985-9         1718         974-350         937           3002010985-9         1718         9674-550         937         1051           300310         1718         0674-550         937         1051           300310         1718         0674-550         937         1051           3013         1718         0674-550         947         1051           3014         1718         0674-550         947         1051           3015         1718         0674-550         947         1051           3015         1718         0674-550         947         1051           3015         1718         0674-550         947         947           3015         1718         0674-550         947         947           3015         1718         0674-550         947         947           3015         1718         0674-550         947         947           3016         1718         0674-550         947         947           3017         1718         0674-550         947         947                                                                                                                                                                                                                                                                                                                                                                                                                                                                                                                                                                                                                                                                                                                                                                                       |
|-------------------------------------------------------------------------------------------------------------------------------------------------------------------------------------------------------------------------------------------------------------------------------------------------------------------------------------------------------------------------------------------------------------------------------------------------------------------------------------------------------------------------------------------------------------------------------------------------------------------------------------------------------------------------------------------------------------------------------------------------------------------------------------------------------------------------------------------------------------------------------------------------------------------------------------------------------------------------------------------------------------------------------------------------------------------------------------------------------------------------------------------------------------------------------------------------------------------------------------------------------------------------------------------------------------------------------------------------------------------------------------------------------------------------------------------------------------------------------------------------------------------------------------------------------------------------------------------------------------------------------------------------------------------------------------------------------------------------------------------------------------------------------------------------------------------------------------------------------------------------------------------------------------------------------------------------------------------------------------------------------------------------------------------------------------------------------------------------------------------------|-------------------------------------------------------------------------------------------------------------------------------------------------------------------------------------------------------------------------------------------------------------------------------------------------------------------------------------------------------------------------------------------------------------------------------------------------------------------------------------------------------------------------------------------------------------------------------------------------------------------------------------------------------------------------------------------------------------------------------------------------------------------------------------------------------------------------------------------------------------------------------------------------------------------------------------------------------------------------------------------------------------------------------------------------------------------------------------------------------------------------------------------------------------------------------------------------------------------------------------------------------------------------------------------------------------------------------------------------------------------------------------------------------------------------------------------------------------------------------------------------------------------------------------------------------------------------------------------------------------------------------------------------------------------------------------------------------------------------------------------------------------------------------------------------------------------------------------------------------------------------------------------------------------|
| APRS®局の位置、方向、距離表示                                                                                                                                                                                                                                                                                                                                                                                                                                                                                                                                                                                                                                                                                                                                                                                                                                                                                                                                                                                                                                                                                                                                                                                                                                                                                                                                                                                                                                                                                                                                                                                                                                                                                                                                                                                                                                                                                                                                                                                                                                                                                                       | APRS®局受信リスト                                                                                                                                                                                                                                                                                                                                                                                                                                                                                                                                                                                                                                                                                                                                                                                                                                                                                                                                                                                                                                                                                                                                                                                                                                                                                                                                                                                                                                                                                                                                                                                                                                                                                                                                                                                                                                                                                                 |
| DEM USE NEATHER     Software     Soft | 1 Rx JAIZRL-7 MESSAGE<br>1 Rx JAIZRL-7 MESSAGE<br>1 Rz JAIZRL-7 MESSAGE<br>1 Rz 7 MESSAGE |
| HIM         HESSAGE         LIST         SEM           HIGHV6F-91         71712         RXA         050000000         64           SIM         HIGHV6F-71         71712         RXA         050000000         64           SIM         HIGHV6F-71         71718         RXA         helloin         63         100196           HIGHV6F-71         71780         TXA         helloin         63         100196         71718         RXA         100196         63         100196         71718         7XA         71718         7XA         71718 <td>TX MESSAGE EDIT To : JOIVEG- 7<br/>BESS Hello III - CONTINS</td>                                                                                                                                                                                                                                                                                                                                                                                                                                                                                                                                                                                                                                                                                                                                                                                                                | TX MESSAGE EDIT To : JOIVEG- 7<br>BESS Hello III - CONTINS                                                                                                                                                                                                                                                                                                                                                                                                                                                                                                                                                                                                                                                                                                                                                                                                                                                                                                                                                                                                                                                                                                                                                                                                                                                                                                                                                                                                                                                                                                                                                                                                                                                                                                                                                                                                                                                  |