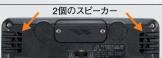

# フロントパネルの背面に2つのスピーカーを内蔵、 本体にもスピーカーを搭載

フロントパネルの背面に2つのスピーカーを実装しています。デュアルバンド運用 時にそれぞれのバンドに独立したスピーカーが設定されますから、どちらのバンドを 受信しているのかが瞬時にわかります。この2つのスピーカーを使ってFM放送や

ライン入力のステレオ出力も可能です。 本体にもスピーカーを装備しています ので、本体の近くで受信音を聞く場合 にも大変便利です。