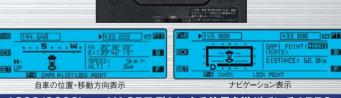

大型LCDドットマトリックス表示器に、自車の位置(走行方角の表示/コンパス表示/走行スピード表示)/簡易NAVI機能による目的地までの距離および方向表示や、GPSをフルに活用した本格的なAPRS®運用などの多彩な情報を機能的に表示します。また、ノースアップ、ヘッディングアップ表示も選択することができます。 カーナビを装着している車でもカーナビの補助的な使い方ができるように表示内容を考慮しています。