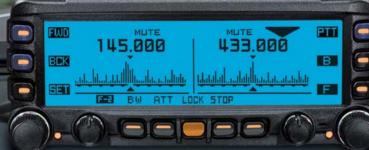

# バンド内の状態を確認することができる高速バンドスコープ機能

それぞれのバンドのVFOノブを押すとそのバンドで高速バンドスコープが表示され ます。VFOノブを回して希望するポイントへカーソルを動かしてもう一度VFOノブ を押すとその周波数へ瞬時に移動します。バンドスコープ機能では、受信回路が ミュートされますので、受信音は聞こえません。希望の周波数を受信するためには、 DIALツマミを押して通常受信モードにしてください。