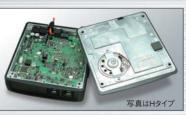

#### 安定したハイパワー運用を実現した 多機能フルデュプレックスのハイエンドデュアルパンドモービル機

送信出力は、144/430MHz帯とも に50W(FTM-350は20W)。放熱 効率の優れた大容積540ccのオー ルアルミダイキャスト(Hタイプ)は冷 却ファンが不要で、ゆとりのハイパ ワー運用が可能。2つのバンドを駆 使した同時受信、同時送受信も可 能です。