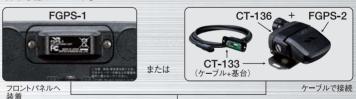

### 自局の位置表示をする高精度GPS機能と GPSアンテナはパネル背面に直接装着が可能

フロントガラス付近に設置する場合はパネル背面に直接装着することができる GPSアンテナユニットFGPS-1 (オプション)を使用すると便利です。GPSアンテ ナケーブルを車内に引き回す必要がありません。アンテナを本体と離れたところ に設置する場合は、外部GPSアンテナユニットFGPS-2 (オプション・接続アダプ タCT-136十ケーブル/基台CT-133が必要)を用意しました。