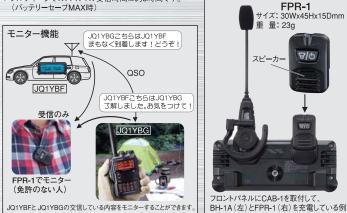

# アマチュア無線の免許を持っていない近くの仲間にも簡単に 連絡ができるモニター受信機(オブション)

受信専用の小型モニターユニットFPR-1 (オプション)を用意しました。コントロー ルパネル背面に最大2個まで装着することができます\*。FPR-1はFTM-350に装 着しておけば自動的に充電を行いながら最新の受信周波数をシンクロナイズしま すから、FTM-350から取り外せばすぐに使用することができます。

FPR-1は30x45x15mm、23gと小型軽量ですので、ハイキング、キャンプなどで装 備品が多くなってしまうような場合でも軽量なコミュニケーション機器として、仲間 の呼び出し用に使用することができる便利なオプションです。

- \* 受信専用の小型モニターユニットFPR-1を使用するにはFPR-1チャージャースリーブCAB-1が必要です。 FPR-1を2個同時に装着する場合は、CAB-1も2個お求めください。
- \* BluetoothユニットBH-1AまたはBH-2Aと同じスリーブを使用するため、BH-1AまたはBH-2Aをチャージして いる場合は、FPR-1を2つ同時に装着することはできません。 \* 通信距離は周囲の状況、親機の出力設定によって異なります。
- \*フルチャージでのFPR-1の受信時間は約8時間です。