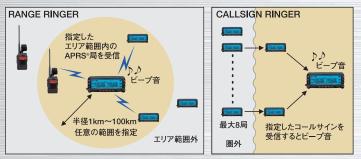

#### 指定した範囲内のAPRS®局を受信したり、指定した最大8局の APRS®局のコールサインを受信するとビープ音でお知らせ する2種類のRINGER機能

指定したエリア範囲内(半径1km~100km/1kmステップ)にAPRS®局を受信する と専用ビープ音でお知らせしてくれるRANGE RINGER機能と、指定した最大8局 の信号を受信すると専用ビープ音でお知らせしてくれるCALLSIGN RINGER機 能を搭載しています。仲間とのドライブなどで便利に使うことができます。