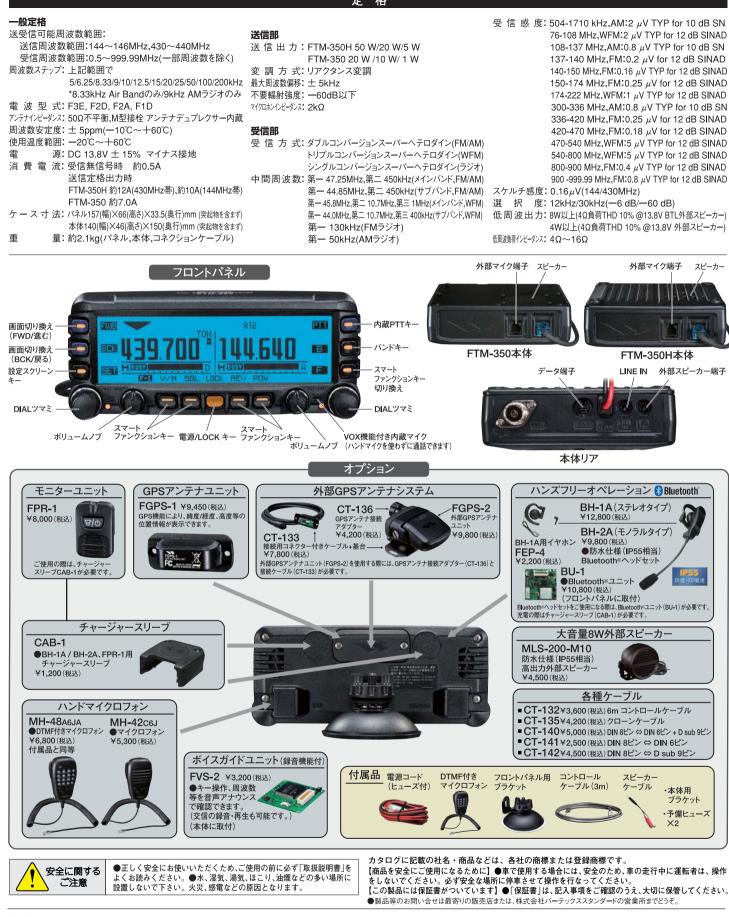

### クラス最大\*<sup>2</sup>、130×40mmの 大型フルドットマトリックスディスプレイ採用

セパレート式のコントロールパネルには、視認性の高い大型フルドットマトリックス LCDを採用しました。周波数表示、タイマー機能、各種アイコンやバンドスコープ などの多彩な機能をわかりやすく表示します。またLCD表示器の周りに機能選択 用の大型キーを配置し優れた操作性を確保しました。画面の切り替えには、パネ ル左上のFWD(進む)とBCK(戻る)キーを使用し瞬時に画面を切り替えることが できます。

フロントパネルをダッシュボードに固定するブラケットは、粘着テープを使用しない 新タイプの吸盤式専用スタンドを採用しており、取付も簡単です。また、本体と接続 するセパレートケーブル(3m)も付属しています。(6mケーブルはオプションで用意)

新タイプのフロントパネル用ブラケット

送信バンドはパネル面の▼表示で確認することができます。送信バンドを変更す る時は送信したいバンドのVFOノブを押すだけで簡単に変更することができます。

# フロントパネルの背面に2つのスピーカーを内蔵、 本体にもスピーカーを搭載

フロントパネルの背面に2つのスピーカーを実装しています。デュアルバンド運用 時にそれぞれのバンドに独立したスピーカーが設定されますから、どちらのバンドを 受信しているのかが瞬時にわかります。この2つのスピーカーを使ってFM放送や

ライン入力のステレオ出力も可能です。 本体にもスピーカーを装備しています ので、本体の近くで受信音を聞く場合 にも大変便利です。

#### 合計1038chの大容量メモリ搭載

左右それぞれ500ch合計1000ch+8桁のタグ表示可能(カタカナ対応)+PMS Lバンド、Rバンドそれぞれに9組18ch十書き換え可能なプライオリティチャンネル が左右1chの他に16桁×9chのDTMFメモリ内蔵

| ■気圧センサーモジュール実装。<br>気圧・高度データと変化をグラフ表示 | 4000         ▶(145.888)         (433.888)         (241.888)           BAR0        2 H         BLTI: 218         BAR0         1818           1000 |
|--------------------------------------|--------------------------------------------------------------------------------------------------------------------------------------------------|
| ■PTT、マイクをフロントパネルに内蔵し                 | ていますから ハンド                                                                                                                                       |
|                                      | PTT+-                                                                                                                                            |
| マイクがなくても送信が可能。                       |                                                                                                                                                  |
|                                      |                                                                                                                                                  |
| ■DTMFキーを内蔵し周波数のダイレク                  | クト入力、APRS <sup>®</sup> 送信                                                                                                                        |
| メッセージの入力もできるハンドマイク                   |                                                                                                                                                  |
|                                      |                                                                                                                                                  |
|                                      |                                                                                                                                                  |
| ■わかりやすく簡単に操作できる                      | SET MODE                                                                                                                                         |
| セットメニュー                              | AUDIO APRSZEKT TIMERZCLOCK                                                                                                                       |
| ■1200/9600bpsデータ通信用外部                | TX/RX SDAN SIGNALING                                                                                                                             |
|                                      | DISPLAY SYSTEM OPTION                                                                                                                            |
| データ端子(8ピン・ミニDIN)                     | MEMORY NAVI                                                                                                                                      |
| クローン機能                               |                                                                                                                                                  |