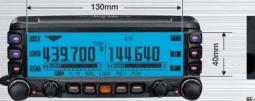

### クラス最大\*<sup>2</sup>、130×40mmの 大型フルドットマトリックスディスプレイ採用

セパレート式のコントロールパネルには、視認性の高い大型フルドットマトリックス LCDを採用しました。周波数表示、タイマー機能、各種アイコンやバンドスコープ などの多彩な機能をわかりやすく表示します。またLCD表示器の周りに機能選択 用の大型キーを配置し優れた操作性を確保しました。画面の切り替えには、パネ ル左上のFWD(進む)とBCK(戻る)キーを使用し瞬時に画面を切り替えることが できます。