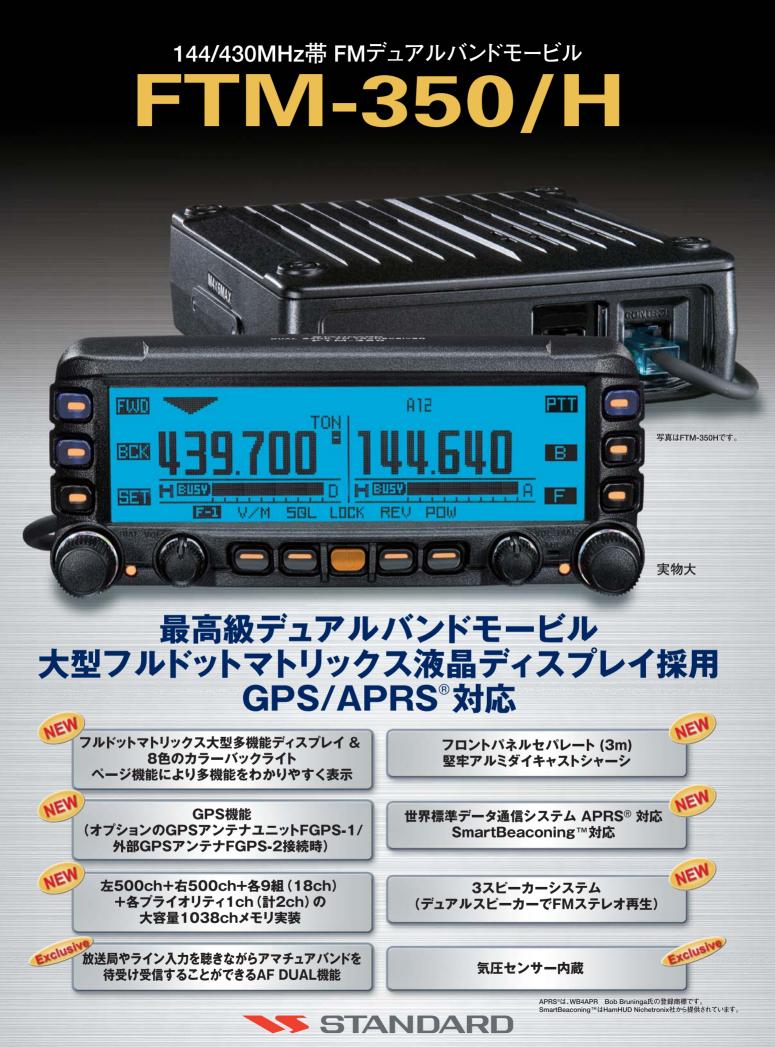

# 話題のGPS機能・APRS<sup>®</sup>機能、バンドスコープ機能 Bluetooth<sup>®</sup>によるハンズフリー運用、広帯域受信など 多彩な運用を楽しむことができる ハイエンドデュアルバンドモービルトランシーバー

144/430MHz帯 FMデュアルバンドモービル FTM-350 20Wバージョン Y81,800(税込) 47マ免許 技術基準適合証明取得機種

50Wバージョン
 FTM-350H
 ¥86,800(税込) 3アマ免許
 技術基準適合証明取得機種

### クラス最大\*<sup>2</sup>、130×40mmの 大型フルドットマトリックスディスプレイ採用

セパレート式のコントロールパネルには、視認性の高い大型フルドットマトリックス LCDを採用しました。周波数表示、タイマー機能、各種アイコンやバンドスコープ などの多彩な機能をわかりやすく表示します。またLCD表示器の周りに機能選択 用の大型キーを配置し優れた操作性を確保しました。画面の切り替えには、パネ ル左上のFWD(進む)とBCK(戻る)キーを使用し瞬時に画面を切り替えることが できます。

#### 安定したハイパワー運用を実現した 多機能フルデュプレックスのハイエンドデュアルパンドモービル機

送信出力は、144/430MHz帯とも に50W(FTM-350は20W)。放熱 効率の優れた大容積540ccのオー ルアルミダイキャスト(Hタイプ)は冷 却ファンが不要で、ゆとりのハイパ ワー運用が可能。2つのバンドを駆 使した同時受信、同時送受信も可 能です。